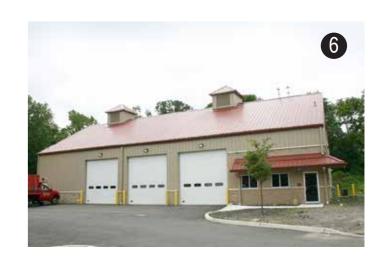

# Indus rial

### & Manufacturing

- 1 Andrea Foods, Orange, NJ
- 2 390 Central Ave, East Rutherford, NJ
- 3 Elizabeth DPW, Elizabeth, NJ
- 4 Takasago, South Hackensack, NJ
- 5 Symrise, South Hackensack, NJ
- 6 Rochelle Park DPW, Rochelle Park, NJ