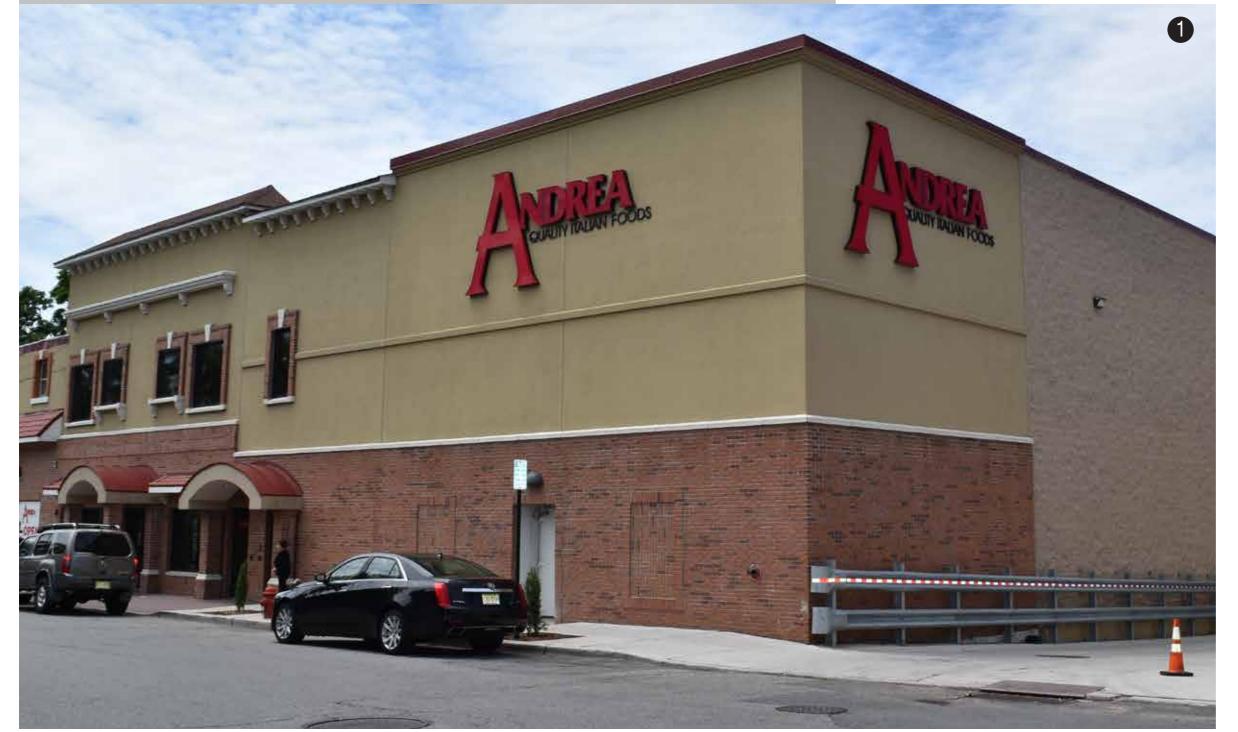

# Indus rial

### & Manufacturing

- 1 Andrea Foods, Orange, NJ
- 2 390 Central Ave, East Rutherford, NJ
- 3 Elizabeth DPW, Elizabeth, NJ
- 4 Takasago, South Hackensack, NJ
- 5 Symrise, South Hackensack, NJ
- 6 Rochelle Park DPW, Rochelle Park, NJ